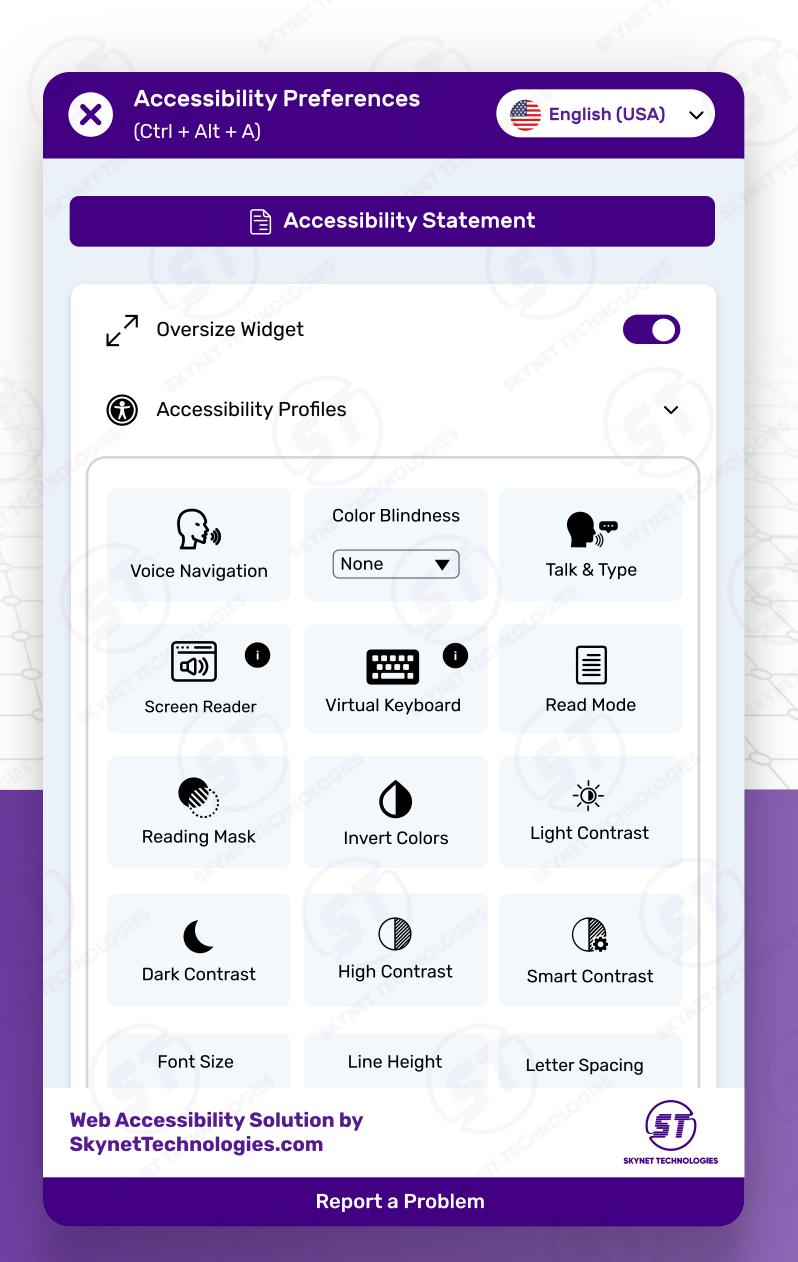

## **Accessibility Profiles**

#### Blind

Blind Profile allows your website visitors to access the website using screen reader and keyboard navigation.

#### **Motor Impaired**

Users with Motor Impairment have difficulties to access websites with mouse and keyboard. This profile provides options that can make site navigation much less complicated.

#### Visually Impaired

Someone who has partial vision loss or has difficulties in reading, this profile provides suggestions that can be helpful for a variety of conditions.

#### Dyslexia

Dyslexia is a learning disorder that involves difficulty reading due to problems identifying speed sounds and learning how they relate to letters and words.

#### **Cognitive & Learning**

Cognitive impairments and learning disabilities can have a profound effect on reading comprehension.

#### **Color Blind**

Individuals with color blindness see colors differently than normal people. The available group of features provides relevant suggestions.

8/35

### Screen Reader

#### Virtual Keyboard

All in One Accessibility® provides an on-screen virtual keyboard to eliminate the need for physical keys. A virtual keyboard ensures an alternative input mechanism for users with disabilities.

#### **Read Mode**

Puts a webpage in a text only, reading-focused mode.

#### Reading Mask

The reading mask improves concentration on specific content.

By putting up reading mask, it will highlight the page elements which are underneath the cursor.

#### **Invert Colors**

Complete color inversion for all site components, provide enormous color depth, which makes texts easier to read for color blind and visually impaired people by reducing the eye strain.