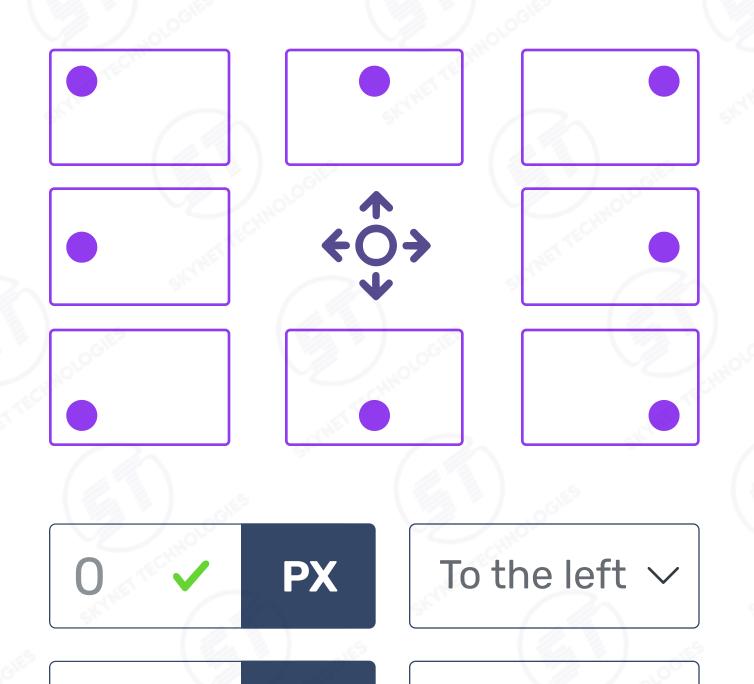

#### **Precise Widget Position**

Select widget position for your website according to your preference.

To the top ∨

PX