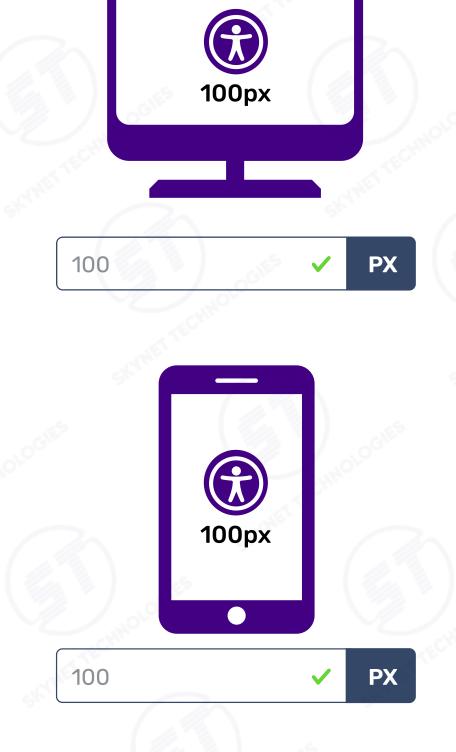

#### Precise Widget Icon Size for Desktop and Mobile

Select widget icon size for your website according to your preference for desktop and mobile.