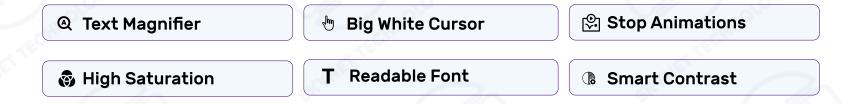

#### **Text Magnifier**

Text Magnifier works as a virtual magnifying glass which allows to enlarge the selected text area.

#### **Big White Cursor**

It enhances the cursor size significantly to make sure that the pointer always stays in sight. Moreover, the bigger cursor allows the faster and more accessible navigation through tabs, form elements, and hyperlinks.

#### **Stop Animation**

It helps in pausing the content that moves or auto-updates. Moreover, stops content blinking, flashing, and animations that can trigger seizures.

#### **High Saturation**

Select these High Saturation option to set the intensity of website colors to high.

**17**/35

#### **Smart Contrast**

With the "Smart Contrast" feature, your website's colors will meet ADA compliance standards, significantly enhancing the visibility of your content.